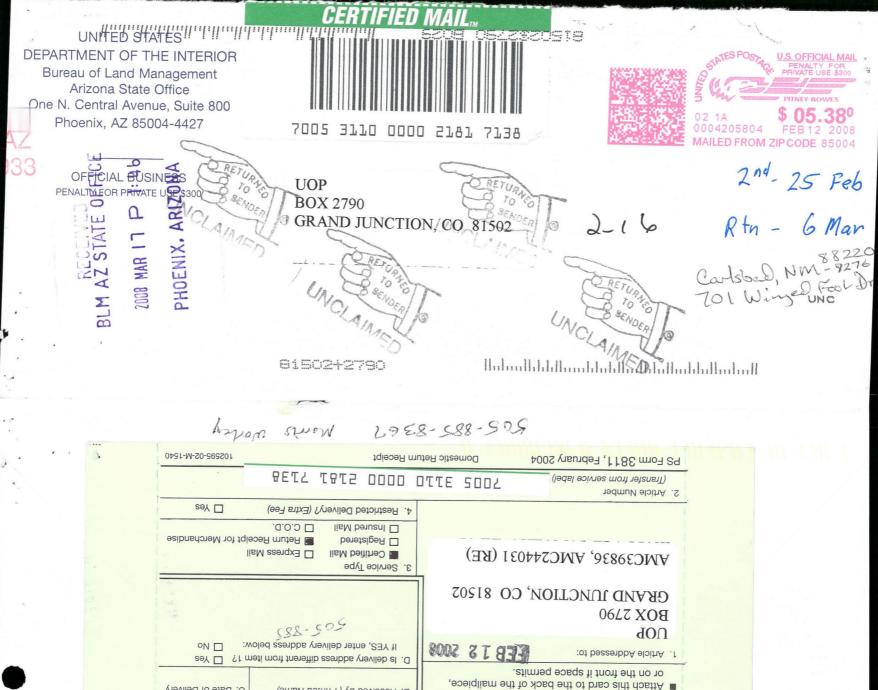

CERTIFIED MAIL - RETURN RECEIPT REQUESTED No. 7005 3110 0000 2181 7138

#### **DECISION**

**UOP** 

BOX 2790

GRAND JUNCTION, COLORADO 81502

This decision affects those claims shown

in the block below:

AMC39889 - 39895, 244042 - 244048 EZ NO 208, 209, 216, 217, 218, 226, 227, KZ 12 - 18

#### DECISION

UOP

BOX 2790

GRAND JUNCTION, COLORADO 81502

This decision affects those claims shown

in the block below:

Asing a mount former weather my facing a four entire evilua-AMC39889 - 39895, 244042 - 244048 EZ NO 208, 209, 216, 217, 218, 226, 227, KZ 12 - 18